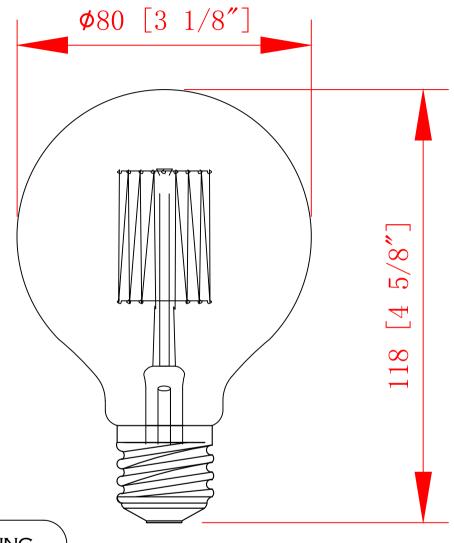

## INNOVATIONS

| DRAWN IN                                                                                                                                                                                                                                                                                                                                                                                                                                                                                                                                                                                                                                                                                                                                                                                                                                                                                                                                                                                                                                                                                                                                                                                                                                                                                                                                                                                                                                                                                                                                                                                                                                                                                                                                                                                                                                                                                                                                                                                                                                                                                                                        | DIMENSION IN [] IS FOR REF. ONLY |           |          |            |             | TITLE    |           |      |
|---------------------------------------------------------------------------------------------------------------------------------------------------------------------------------------------------------------------------------------------------------------------------------------------------------------------------------------------------------------------------------------------------------------------------------------------------------------------------------------------------------------------------------------------------------------------------------------------------------------------------------------------------------------------------------------------------------------------------------------------------------------------------------------------------------------------------------------------------------------------------------------------------------------------------------------------------------------------------------------------------------------------------------------------------------------------------------------------------------------------------------------------------------------------------------------------------------------------------------------------------------------------------------------------------------------------------------------------------------------------------------------------------------------------------------------------------------------------------------------------------------------------------------------------------------------------------------------------------------------------------------------------------------------------------------------------------------------------------------------------------------------------------------------------------------------------------------------------------------------------------------------------------------------------------------------------------------------------------------------------------------------------------------------------------------------------------------------------------------------------------------|----------------------------------|-----------|----------|------------|-------------|----------|-----------|------|
| HIRD ANGLE<br>PROJECTION                                                                                                                                                                                                                                                                                                                                                                                                                                                                                                                                                                                                                                                                                                                                                                                                                                                                                                                                                                                                                                                                                                                                                                                                                                                                                                                                                                                                                                                                                                                                                                                                                                                                                                                                                                                                                                                                                                                                                                                                                                                                                                        |                                  |           |          |            |             | G BULB   |           |      |
| ROJECTION                                                                                                                                                                                                                                                                                                                                                                                                                                                                                                                                                                                                                                                                                                                                                                                                                                                                                                                                                                                                                                                                                                                                                                                                                                                                                                                                                                                                                                                                                                                                                                                                                                                                                                                                                                                                                                                                                                                                                                                                                                                                                                                       | DECIMAL                          | ANGULAR   | FRACTIO  | NAI :      | SCALE       |          | 0 0000    |      |
| ф. V                                                                                                                                                                                                                                                                                                                                                                                                                                                                                                                                                                                                                                                                                                                                                                                                                                                                                                                                                                                                                                                                                                                                                                                                                                                                                                                                                                                                                                                                                                                                                                                                                                                                                                                                                                                                                                                                                                                                                                                                                                                                                                                            | NONE ±.031<br>.X ±.015           | ± 1/2°    | ± 1/32   |            | 1:1         | PART NO. |           | REV. |
| \$\purus \pu \bursigned | XX ±010                          | DATE      | DRAWN BY | CHECKED BY | APPROVED BY | ITEM NO. |           | REV. |
| ' '                                                                                                                                                                                                                                                                                                                                                                                                                                                                                                                                                                                                                                                                                                                                                                                                                                                                                                                                                                                                                                                                                                                                                                                                                                                                                                                                                                                                                                                                                                                                                                                                                                                                                                                                                                                                                                                                                                                                                                                                                                                                                                                             |                                  | 25/06/019 | SSL      | Х          | X           | ITEM NO. | BB-60-G25 | ľ"A  |